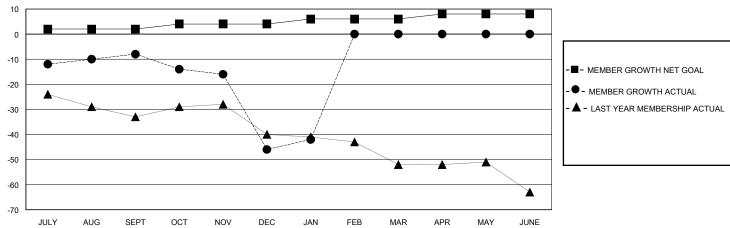

## GOALS AND ACTUAL MEMBERS CUMULATIVE

| DROPPED CLUBS: 1  |    | 16 CLUBS OF 34 ADDED 1 OR MORE | GENDER DISTRIBUTION             |              |     |
|-------------------|----|--------------------------------|---------------------------------|--------------|-----|
|                   |    | NEW MEMBERS                    | MALE                            | 350 (56.63%) |     |
|                   |    |                                | FEMALE                          | 268 (43.37%) |     |
| DROPPED MEMBERS   |    |                                |                                 |              |     |
| DECEASED          | 5  | CLICK HERE FOR CUMULATIVE      | TOTAL FAMILY UNIT MEMBERS       |              | 173 |
| CLUB CANCELLED 11 |    | MEMBERSHIP DATA                |                                 |              | 07  |
| OTHER             | 77 |                                | FAMILY MEMBERS PAYING HALF DUES |              | 87  |
| TOTAL             | 93 |                                |                                 |              |     |

## MONTHLY MEMBERSHIP PROGRESS REPORT

District 12 O

GMT: LOCATION TENNESSEE GMT CA

|               | Club          | s           |               | Members RESULTS FOR 2023-2024 |                        |                         |                                                    |  |
|---------------|---------------|-------------|---------------|-------------------------------|------------------------|-------------------------|----------------------------------------------------|--|
|               | RESULTS FOR   | R 2023-2024 |               |                               |                        |                         |                                                    |  |
| QUARTER       | NEW CLUB GOAL | NEW CLUBS   | DROPPED CLUBS | QUARTER MEME                  | BER GROWTH NET<br>GOAL | MEMBER GROWTH<br>ACTUAL | DROPPED<br>MEMBERS ACTUAL<br>(including transfers) |  |
| JULY/AUG/SEPT | 1             | 0           | 0             | JULY/AUG/SEPT                 | 2                      | 19                      | 26                                                 |  |
| OCT/NOV/DEC   | 0             | 0           | 1             | OCT/NOV/DEC                   | 2                      | 25                      | 62                                                 |  |
| JAN/FEB/MAR   | 1             | 0           | 0             | JAN/FEB/MAR                   | 2                      | 10                      | 5                                                  |  |
| APR/MAY/JUNE  | 1             | 0           | 0             | APR/MAY/JUNE                  | 2                      | 0                       | 0                                                  |  |