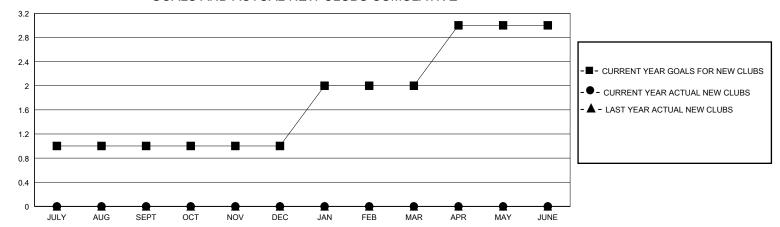

## GOALS AND ACTUAL NEW CLUBS CUMULATIVE

## MONTHLY MEMBERSHIP PROGRESS REPORT

District 12 O

GMT: LOCATION TENNESSEE GMT CA

|               | Club          | s           |               | Members RESULTS FOR 2023-2024 |                        |                         |                                                    |  |
|---------------|---------------|-------------|---------------|-------------------------------|------------------------|-------------------------|----------------------------------------------------|--|
|               | RESULTS FOR   | R 2023-2024 |               |                               |                        |                         |                                                    |  |
| QUARTER       | NEW CLUB GOAL | NEW CLUBS   | DROPPED CLUBS | QUARTER MEME                  | BER GROWTH NET<br>GOAL | MEMBER GROWTH<br>ACTUAL | DROPPED<br>MEMBERS ACTUAL<br>(including transfers) |  |
| JULY/AUG/SEPT | 1             | 0           | 0             | JULY/AUG/SEPT                 | 2                      | 19                      | 26                                                 |  |
| OCT/NOV/DEC   | 0             | 0           | 1             | OCT/NOV/DEC                   | 2                      | 25                      | 62                                                 |  |
| JAN/FEB/MAR   | 1             | 0           | 0             | JAN/FEB/MAR                   | 2                      | 10                      | 5                                                  |  |
| APR/MAY/JUNE  | 1             | 0           | 0             | APR/MAY/JUNE                  | 2                      | 0                       | 0                                                  |  |